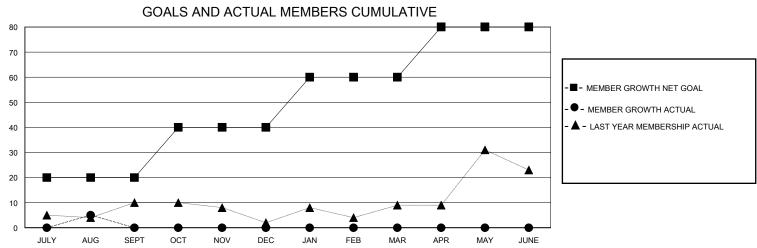

## District 5 SKS

Results as of: 8/31/2024

| GMT:          |               | LOC         | CATION CANADA |                       |                         |                         | GMT CA                                             |  |
|---------------|---------------|-------------|---------------|-----------------------|-------------------------|-------------------------|----------------------------------------------------|--|
| Clubs         |               |             |               | Members               |                         |                         |                                                    |  |
|               | RESULTS FOR   | R 2024-2025 |               | RESULTS FOR 2024-2025 |                         |                         |                                                    |  |
| QUARTER       | NEW CLUB GOAL | NEW CLUBS   | DROPPED CLUBS | QUARTER ME            | MBER GROWTH NET<br>GOAL | MEMBER GROWTH<br>ACTUAL | DROPPED<br>MEMBERS ACTUAL<br>(including transfers) |  |
| JULY/AUG/SEPT | 0             | 0           | 0             | JULY/AUG/SEPT         | 20                      | 10                      | 4                                                  |  |
| OCT/NOV/DEC   | 1             | 0           | 0             | OCT/NOV/DEC           | 20                      | 0                       | 0                                                  |  |
| JAN/FEB/MAR   | 0             | 0           | 0             | JAN/FEB/MAR           | 20                      | 0                       | 0                                                  |  |
| APR/MAY/JUNE  | 0             | 0           | 0             | APR/MAY/JUNE          | 20                      | 0                       | 0                                                  |  |