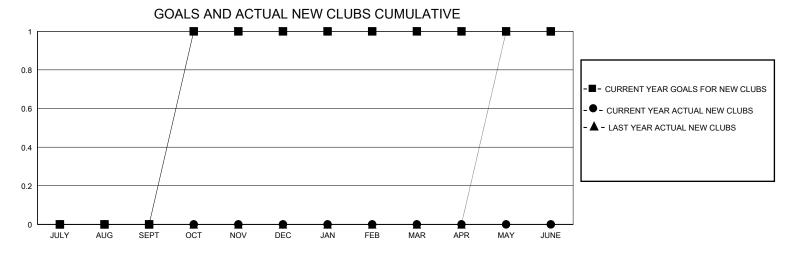

## District 5 SKS

Results as of: 8/31/2024

| GMT:          |               | LOC         | CATION CANADA |                       |                         |                         | GMT CA                                             |  |
|---------------|---------------|-------------|---------------|-----------------------|-------------------------|-------------------------|----------------------------------------------------|--|
| Clubs         |               |             |               | Members               |                         |                         |                                                    |  |
|               | RESULTS FOR   | R 2024-2025 |               | RESULTS FOR 2024-2025 |                         |                         |                                                    |  |
| QUARTER       | NEW CLUB GOAL | NEW CLUBS   | DROPPED CLUBS | QUARTER ME            | MBER GROWTH NET<br>GOAL | MEMBER GROWTH<br>ACTUAL | DROPPED<br>MEMBERS ACTUAL<br>(including transfers) |  |
| JULY/AUG/SEPT | 0             | 0           | 0             | JULY/AUG/SEPT         | 20                      | 10                      | 4                                                  |  |
| OCT/NOV/DEC   | 1             | 0           | 0             | OCT/NOV/DEC           | 20                      | 0                       | 0                                                  |  |
| JAN/FEB/MAR   | 0             | 0           | 0             | JAN/FEB/MAR           | 20                      | 0                       | 0                                                  |  |
| APR/MAY/JUNE  | 0             | 0           | 0             | APR/MAY/JUNE          | 20                      | 0                       | 0                                                  |  |